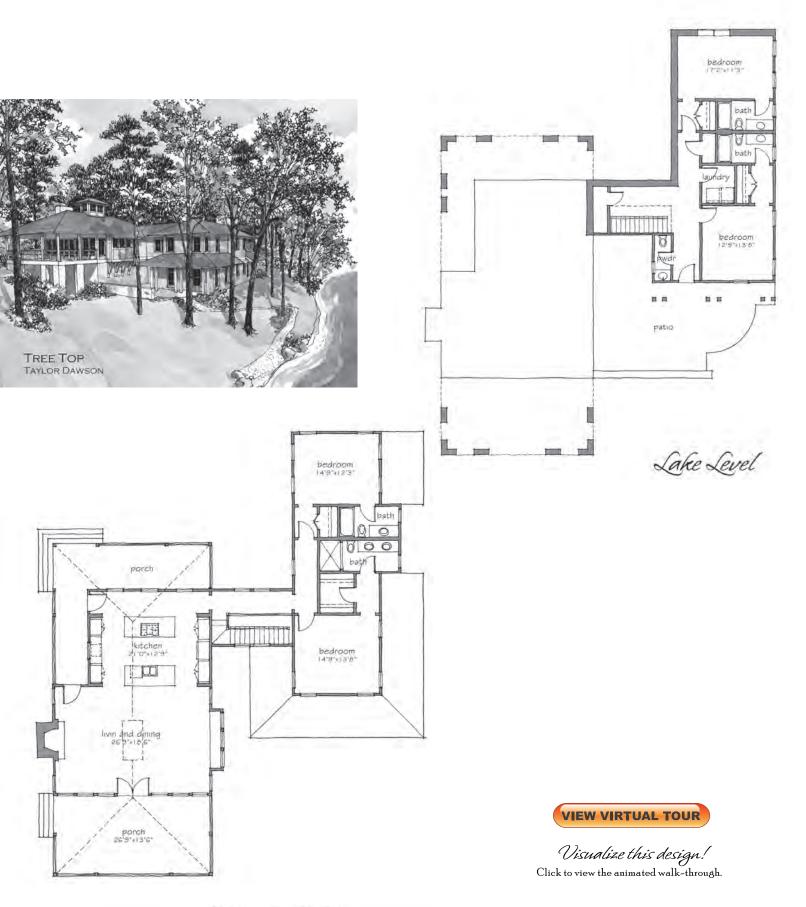

## Featuring

- \* Four bedrooms and four and one-half bathrooms
- \* Bedroom wing separated from living for privacy
- \* Main level master and guest bedroom suites
- \* Fabulous lake level living with two bedrooms, two and one half baths, and large open patio

TREE TOP TAYLOR DAWSON

- \* Spacious and open living-dining-kitchen design
- \* Fully appointed kitchen with island designed to seamlessly blend cooking with entertaining
- \* Handsomely crafted stone fireplace
- \* Expansive covered lakeside porch for outdoor living on main

Designed by: Taylor Dawson Builder: Classic Homes

Main Level

TREE TOP ~ TAYLOR DAWSON 2,706 sg. ft. conditioned ~ 670 sg. ft. porches & decks all square loolager and dimensions are approximate PUSSELL LANDS