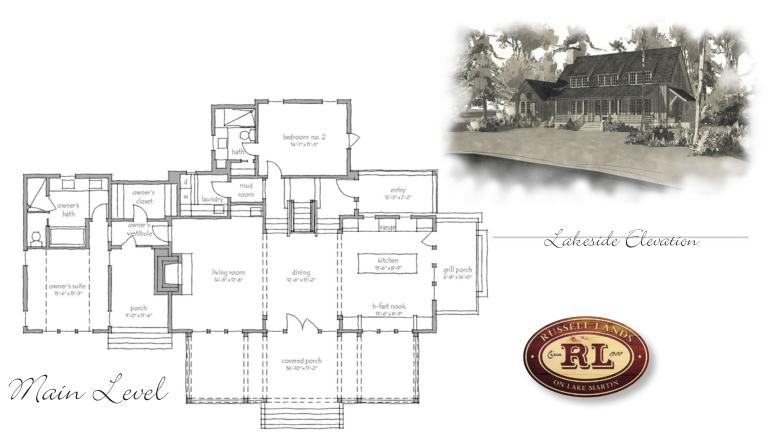

Featuring

- Four bedrooms and five full bathrooms
- \* Owner's suite and guest suite on main level
- Upper level features two guest suites, rec room, and bonus/bunk room
- \* Expansive open kitchen-dining-living area with fabulous lake views
- 2,762 sq. ft. of conditioned space
- 700 sq. ft. of porches

Architect: Jonathan Torode Builder: Classic Homes

For additional information about Russell Cabins at The Ridge or other Russell Lands On Lake Martin neighborhoods, call 256.215.7011 or visit Russell LandsOnLakeMartin.com.

## Master's Cabin ~ Jonathan Torode

 $2,762 \text{ sq. ft. conditioned} \sim 700 \text{ sq. ft. porches}$ 

all square footages and dimensions are approximate