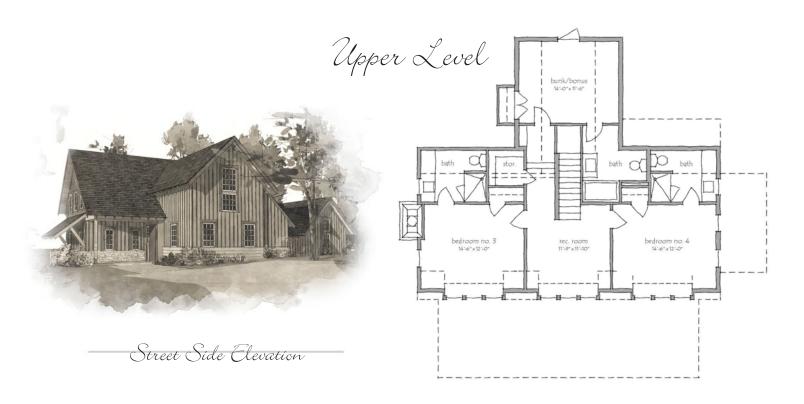

Featuring

- Four bedrooms and five full bathrooms
- \* Owner's suite and guest suite on main level
- Upper level features two guest suites, rec room, and bonus/bunk room
- \* Expansive open kitchen-dining-living area with fabulous lake views
- 2,762 sq. ft. of conditioned space
- 700 sq. ft. of porches

Architect: Jonathan Torode Builder: Classic Homes

For additional information about Russell Cabins at The Ridge or other Russell Lands On Lake Martin neighborhoods, call 256.215.7011 or visit Russell LandsOnLakeMartin.com.