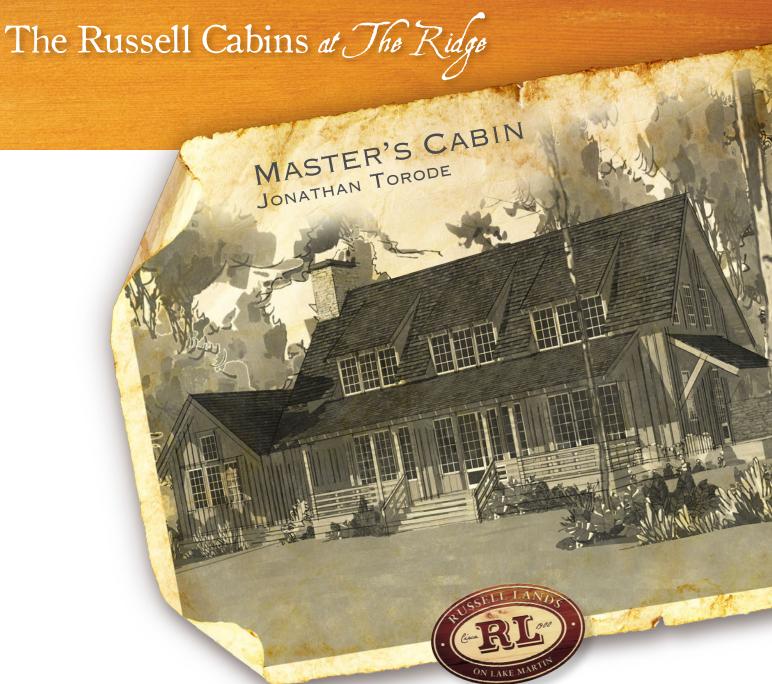

## Master's Cabin ~ Jonathan Torode

 $2,762 \text{ sq. ft. conditioned} \sim 700 \text{ sq. ft. porches}$ 

all square footages and dimensions are approximate