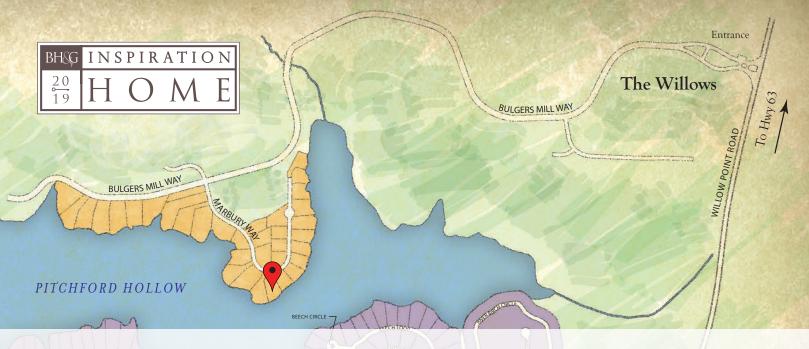

## Directions

## From Birmingham:

Take U.S. Hwy 280 East to Alexander City. Turn right on AL Hwy 63 South and proceed approximately 6.4 miles. Bear right on Willow Point Road. Follow the signs to The Willows.

## From Montgomery:

Take U.S. Hwy 231 north through Wetumpka. Bear right on AL 14 and go approximately one mile. Turn left on AL 170. Go 12.6 miles and turn left on AL Hwy. 63. Proceed 15.6 miles to Willow Point Cutoff Road. Turn left. At Willow Point Road, turn right and follow the signs to The Willows.

## From Atlanta:

Take I-85 south to U.S. Hwy 280 West in Opelika, AL. Proceed 39.7 miles on U.S. Hwy 280 to AL Hwy 63 South in Alexander City, AL. Turn left and proceed 6.4 miles. Bear right on Willow Point Road and follow the signs to The Willows.