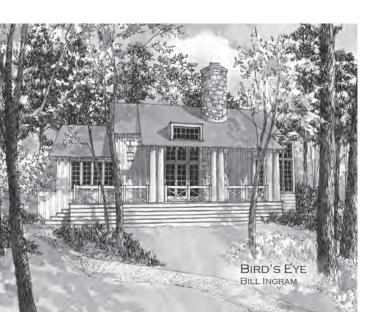

## Featuring

- \* Four bedrooms and three and one-half bathrooms on one level
- \* Master and guest bedroom suites offer optimal privacy
- \* Spacious living-dining-kitchen-wet bar floorplan
- \* Open kitchen designed to seamlessly blend cooking with entertaining
- \* Masterfully designed living room windows provide bird's eye views of Lake Martin
- \* Handsomely crafted round, double-sided stone fireplace
- \* Expansive covered porch enhances outdoor living accompanied by the open sun deck

Designed by: Bill Ingram Builder: Classic Homes

## BIRD'S EYE ~ BILL INGRAM

2,090 sg. ft. conditioned ~ 616 sg. ft. porches & decks

all square lootuges and dimensions are approximate