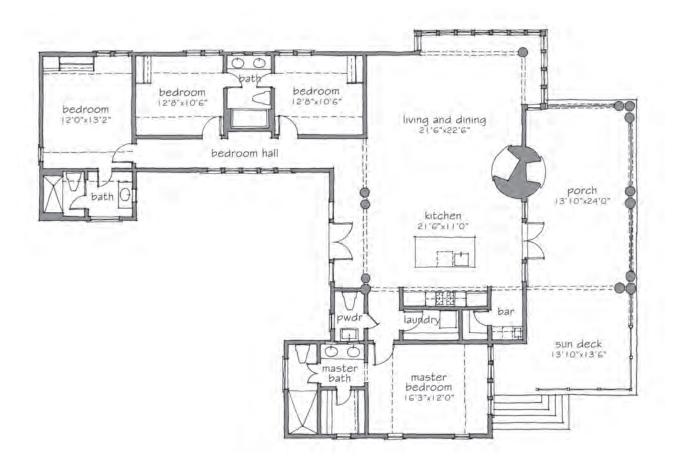

## Featuring

- \* Four bedrooms and three and one-half bathrooms on one level
- \* Master and guest bedroom suites offer optimal privacy
- \* Spacious living-dining-kitchen-wet bar floorplan
- \* Open kitchen designed to seamlessly blend cooking with entertaining
- \* Masterfully designed living room windows provide bird's eye views of Lake Martin
- \* Handsomely crafted round, double-sided stone fireplace
- \* Expansive covered porch enhances outdoor living accompanied by the open sun deck

## BIRD'S EYE ~ BILL INGRAM

2,090 sg. ft. conditioned ~ 616 sg. ft. porches & decks

all square lootuges and dimensions are approximate