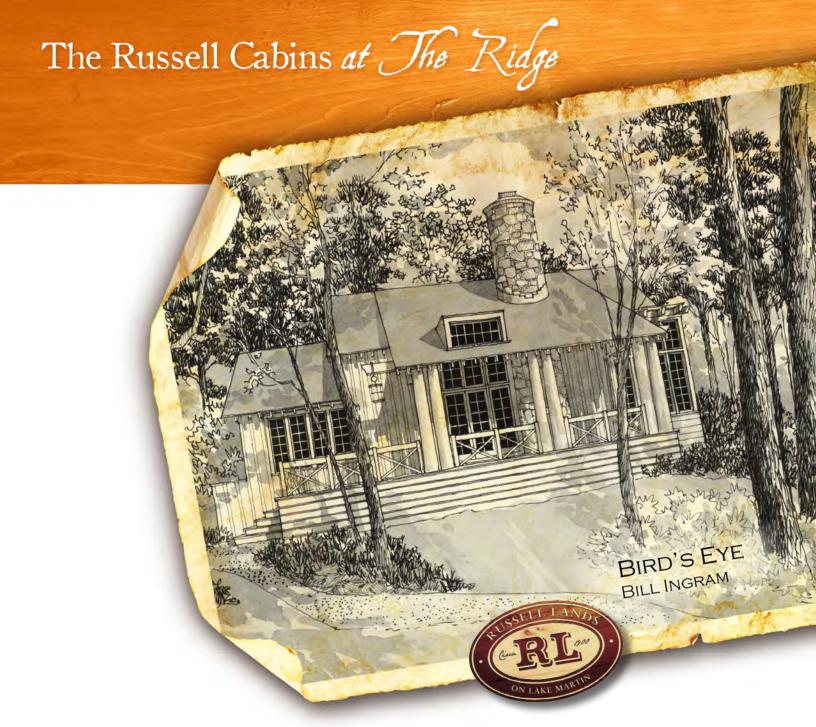

## Featuring

- \* Four bedrooms and three and one-half bathrooms on one level
- \* Master and guest bedroom suites offer optimal privacy
- \* Spacious living-dining-kitchen-wet bar floorplan
- \* Open kitchen designed to seamlessly blend cooking with entertaining
- \* Masterfully designed living room windows provide bird's eye views of Lake Martin
- \* Handsomely crafted round, double-sided stone fireplace
- \* Expansive covered porch enhances outdoor living accompanied by the open sun deck

Designed by: Bill Ingram Builder: Classic Homes

## BIRD'S EYE ~ BILL INGRAM

2,090 sg. ft. conditioned ~ 616 sg. ft. porches & decks

all square lootuges and dimensions are approximate