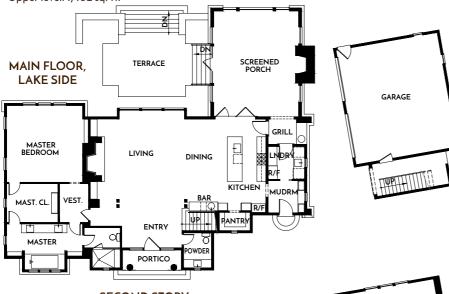

# Birmingham Home & Garden

is breaking new ground at Russell Lands On Lake Martin.

Announcing Our 2019 Inspiration Home

Main level conditioned: 2,035 sq. ft. Main level porches: 608 sq. ft. Upper level: 1,482 sq. ft.

# **PLAN HIGHLIGHTS**

- · Open floor plan uniting kitchen, living, and dining areas
- · Master suite on main with abundant lake views
- Three bedrooms upstairs, each with a private bath
- Screened porch and terrace overlooking a gently sloping lot and panoramic lake views
- · Shiplap siding and natural stone materials
- · A stand-alone garage with bunkroom and bath above accessed by a private entrance