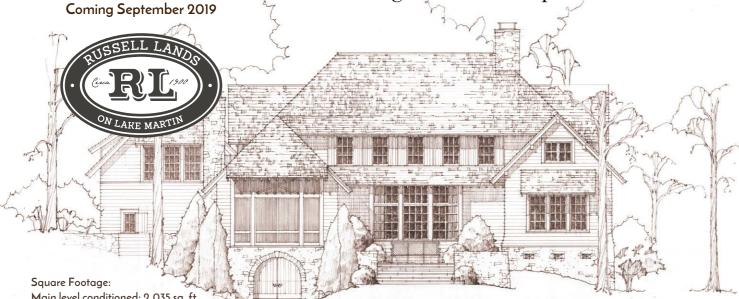

# Birmingham Home & Garden

is breaking new ground at Russell Lands On Lake Martin.

Announcing Our 2019 Inspiration Home

Main level conditioned: 2,035 sq. ft. Main level porches: 608 sq. ft. Upper level: 1,482 sq. ft.

# **PLAN HIGHLIGHTS**

- · Open floor plan uniting kitchen, living, and dining areas
- · Master suite on main with abundant lake views
- Three bedrooms upstairs, each with a private bath
- Screened porch and terrace overlooking a gently sloping lot and panoramic lake views
- · Shiplap siding and natural stone materials
- · A stand-alone garage with bunkroom and bath above accessed by a private entrance

The 2019 Inspiration Home, located at The Willows, a new Russell Lands On Lake Martin neighborhood, is already under way. Situated on a gently sloping lot, the home will exhibit all the charms of lake house style and showcase the best of lakefront livina.