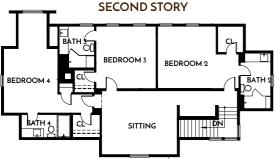

# Birmingham Home & Garden

is breaking new ground at Russell Lands On Lake Martin.

Announcing Our 2019 Inspiration Home

Main level conditioned: 2,035 sq. ft. Main level porches: 608 sq. ft. Upper level: 1,482 sq. ft.

# **PLAN HIGHLIGHTS**

- · Open floor plan uniting kitchen, living, and dining areas
- · Master suite on main with abundant lake views
- Three bedrooms upstairs, each with a private bath
- Screened porch and terrace overlooking a gently sloping lot and panoramic lake views
- · Shiplap siding and natural stone materials
- · A stand-alone garage with bunkroom and bath above accessed by a private entrance