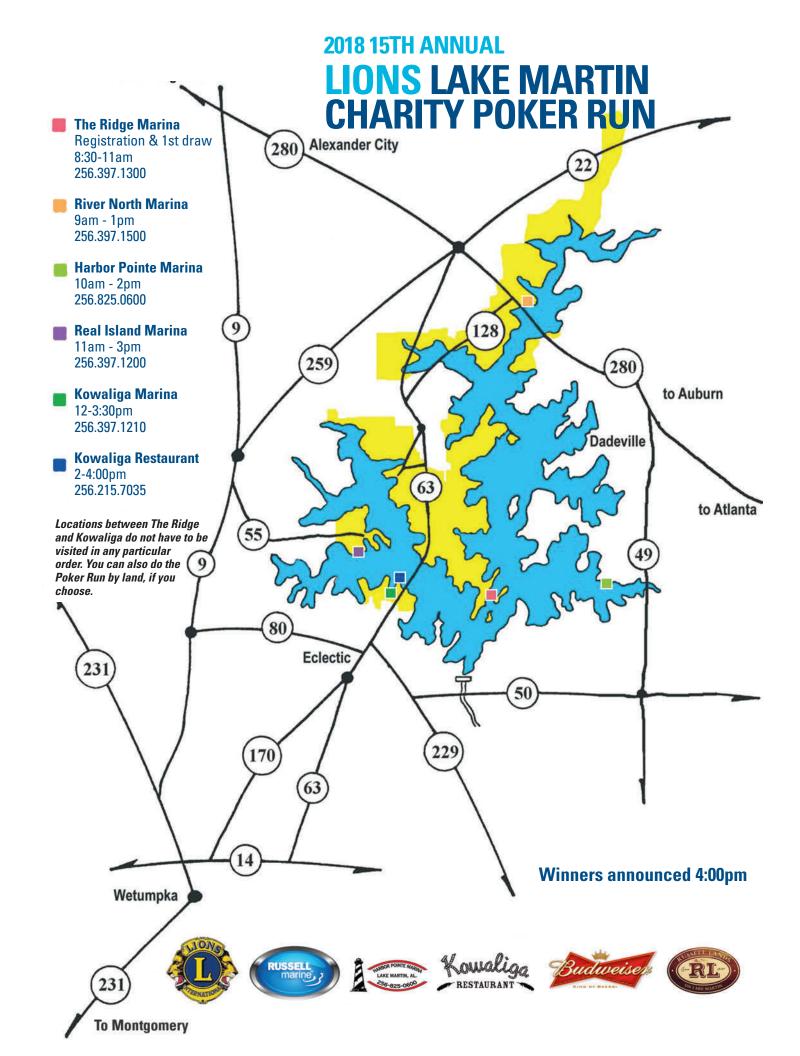

You will pick up a card from the following location at the indicated times. You must pick up your card before cut off time at each location.

| The Ridge Marina (256) 397-1300     | 8:30 a.m. – 11:00 a.m. |
|-------------------------------------|------------------------|
| River North Marina (256) 397-1500   | 9:00 a.m. – 1:00 p.m.  |
| Harbor Pointe Marina (256) 825-0600 | 10:00 a.m. – 2:00 p.m. |
| Real Island Marina (256) 397-1200   | 11:00 a.m. – 3:00 p.m. |
| Kowaliga Marina (256) 397-1210      | 12:00 p.m. – 3:30 p.m. |
| Kowaliga Restaurant (256) 215-7035  | 2:00 p.m. – 4:00 p.m.  |