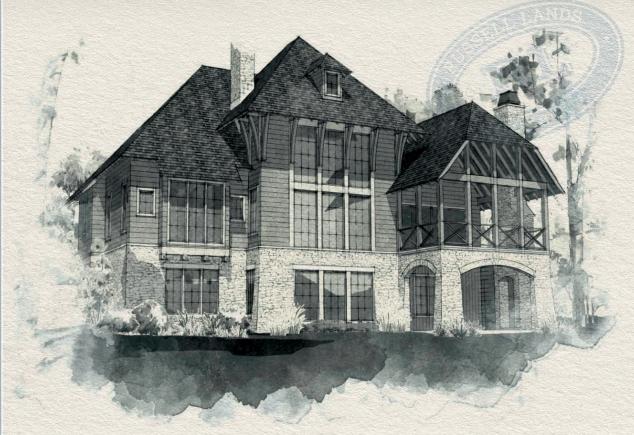

## THE WHIDBEY

Sakeside Flevation

- Architect: Mitch Ginn
- Four bedrooms, four full and one half bathrooms
- Optional bonus suite above garage
- Open kitchen-dining-living space with vaulted living room
- Primary suite and guest suite on main level
- Two additional guest suites, rec room, and safe room or wine cellar on lake level
- Attached double garage
- 4,158 sq. ft. of conditioned space; optional bonus suite: 454 sq. ft.