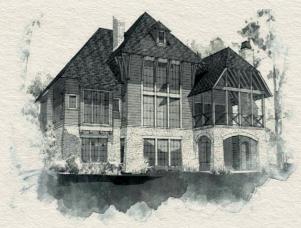

## THE WHIDBEY

Sakeside Flevation

- Architect: Mitch Ginn
- Four bedrooms, four full and one half bathrooms
- Optional bonus suite above garage
- Open kitchen-dining-living space with vaulted living room
- Primary suite and guest suite on main level
- Two additional guest suites, rec room, and safe room or wine cellar on lake level
- Attached double garage
- 4,158 sq. ft. of conditioned space; optional bonus suite: 454 sq. ft.