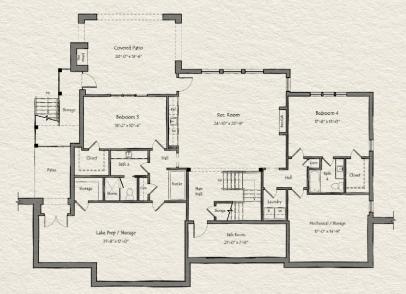

## THE WHIDBEY



Sakeside Flevation

- Architect: Mitch Ginn
- Four bedrooms, four full and one half bathrooms
- Optional bonus suite above garage
- Open kitchen-dining-living space with vaulted living room
- Primary suite and guest suite on main level
- Two additional guest suites, rec room, and safe room or wine cellar on lake level
- Attached double garage
- 4,158 sq. ft. of conditioned space; optional bonus suite: 454 sq. ft.



Street Side Flevation

Price: Pricing will depend on final features and lot selection.



Main Level

## THE WHIDBEY 2,530 Conditioned Sq. Ft.



Sape Sevel

## THE WHIDBEY

1,628 Conditioned Sq. Ft.





Optional Bonus Suite

THE WHIDBEY

454 Conditioned Sq. Ft.