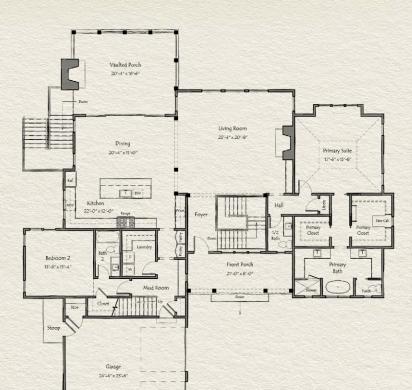

## THE WHIDBEY 2,530 Conditioned Sq. Ft.

Sape Sevel

## THE WHIDBEY

1,628 Conditioned Sq. Ft.

Optional Bonus Suite

THE WHIDBEY

454 Conditioned Sq. Ft.