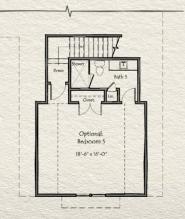

## THE WHIDBEY

1,628 Conditioned Sq. Ft.

Optional Bonus Suite

THE WHIDBEY

454 Conditioned Sq. Ft.